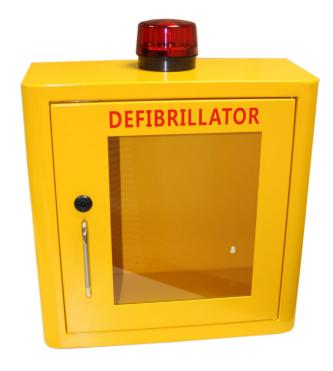

## DEFIBRILLATOR MILD STEEL CABINET INTERNAL YELLOW

- Professional defibrillator cabinet for indoor use
- Made from powder coated steel with large Perspex viewing window
- Includes strobe light and alarm that can be set to activate on door opening -this is used to alert people that the cabinet has been opened for security purposes or to raise the alarm that a defibrillator is required
- External dimensions are: 450x450x200mm
  This item is shipped directly from the manufacturer, please allow 7 days for delivery.