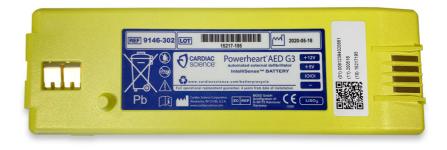

## **G3 AED DEFIB BATTERY**

The Intellisense battery is the power behind the Powerheart G3 AED. Genuine Powerheart G3 AED batteries are tested rigorously at Cardiac Science. Then your Cardiac Science G3 AED battery is tested each day it is installed in your AED for presence and functionality to ensure readiness. Once Intellisense™ supplies are installed in your Powerheart G3 AED, years of unmatched performance are delivered. In fact, each genuine, Intellisense AED battery comes with a 4-year performance guarantee. This Intellisense lithium battery is for use in Powerheart AED G3 9300E, 9300A, 9390E, and 9390A.