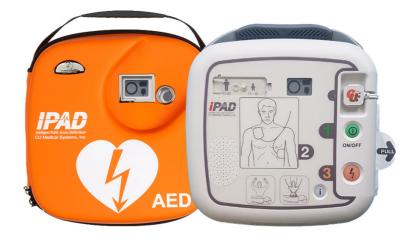

## SP1 SEMI AUTOMATIC DEFIBRILLATOR C/W CARRY CASE

- Operations status indicator for battery and pad life
- · Free, robust carry case
- Daily self-checks
- Simple switch from adult to child mode
- Two sets of electrode pads, one set pre-connected, one spare set. For use on adults and children (age1+)
- Clear visual and verbal guidance
- Ambient noise adjustment
- CPR detection and metronome
- Large internal memory with simple data access
- Less than 6 seconds from completion of CPR to shock delivery
- Disposable battery pack