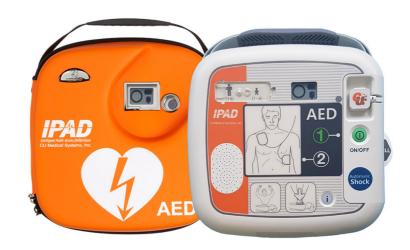

## Available in Colours

SP1 FULLY AUTOMATIC DEFIBRILLATOR C/ W CARRY CASE

DATASHEET

- Operational status indicator for battery and pad life, daily self checks
- Device will analyse the patient and deliver shock automatically if required
- Simple switch from adult to child mode
- Dual adult/child Electrode Pads
- Clear visual and verbal guidance
- Ambient noise detector
- CPR detection and metronome
- Large internal memory with simple data access
- Less than 6 seconds from completion of CPR to shock delivery
- Simple data access with SD card download
- Disposable battery pack