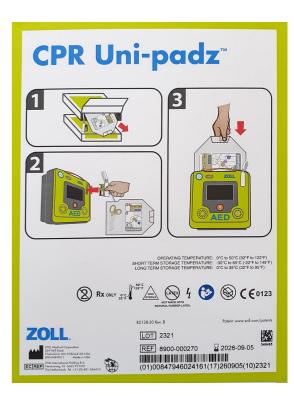

## ZOLL AED 3 CPR UNI-PADZ

DATASHEET

• For use exclusively with the ZOLL AED 3®, CPR Uni-padz electrodes have an industry-leading shelf life of five years and can be used on both adult and child patients, so there is no need to maintain two separate sets of pads.

• The ZOLL AED 3 full-colour LCD display includes graphics that coincide with the electrode shapes and colours to support proper pad placement on both adults and children.

• By simply repositioning the pads and activating the Child Mode on the ZOLL AED 3, CPR Uni-padz can be used to treat child patients 8 years of age or younger or under 25 kg (55 lbs.).