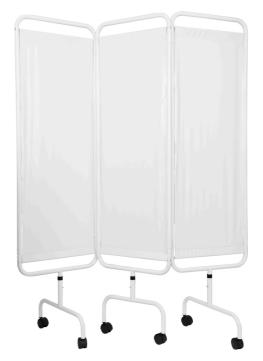

## THREE CURTAIN PRIVACY SCREEN

This 3 Panel Medical Privacy Screen comprises of a sturdy frame made from a powder coated tubular steel, and a wipe down panel curtain, making it a hygienic option for use in hospitals and care homes.

The frame stands on 3 legs, each with 2 smooth running non-marking castors, making the frame incredibly sturdy. When not in use the screen can be folded away, with the interlocking legs providing further stability when standing freely.

Our medical privacy screen has been designed to be a cost effective option that is quick and easy to assemble.

Benefits & Features

- Powder Coated Steel Construction
- Non-Launder Wipe Down Panels
- Cost Effective
- Foldable for Easy Storage
- Length: 55inches/139.7cm
- Height: 66.5inches/168.9cm and panel height: 47 inches/119.4cm