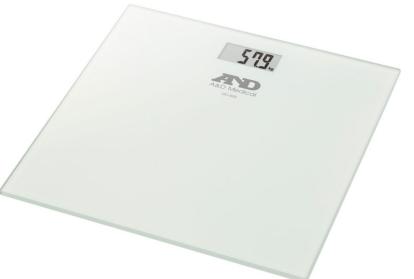

## **GLASS TOP PERSONAL DIGITAL SCALE**

## Features:

- Lightweight, compact design
- Durable and stylish glass plate scale
- Select between Kg/lb
- 180Kg/400lb capacity
- SENSE ON technology step on automatic activation to start weighing auto off 4 to 6 seconds after use
- Measures from 0.1Kg to 180Kg
- Increments 0.1Kg/0.2lb
- Drawing on A&D's industry leading measuring accuracy
- Uses 1 x CR2032 Button Cell battery
- 5 year warranty

A clear step towards a healthy lifestyle, the A&D UC-502 Precision Health Scale uses high-precision sensors to instantly deliver accurate results.

The A&D UC-502 Precision Health Scale benefits from simple to use SENSE ON technology providing your results immediately when stepping on the device, displaying them on the integral sharp LCD display. The SENSE ON technology also switched the device off between 4-6 seconds after use saving the battery life. This highly accurate, stylish, convenient, home use scale is accurate to: 0-50.0kg: ±0.4kg 50.1-100.0kg: ±0.5kg