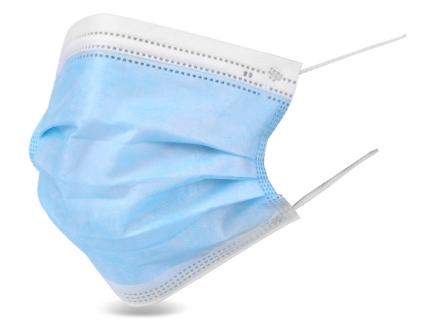

## **TYPE II 3PLY SURGICAL MASK PACK 50**

- Meets EN14683:2019 Type II
- Type II Surgical Facemasks have three ply construction, manufactured from high quality, soft polypropylene materials for enhanced breathability and protection.
- The mask is ideal for extended procedures due to its high comfort and easy breathability.
- A full-width nose piece guarantees a proper fit.
- Mask provides protection from light and moderate fluid.
- Face masks are regulated under the Medical Devices Directives 93/42 EEC as Class 1 Medical Device.
- Precautions: These masks are not designed to provide respiratory protection.
- Store in a cool dry place out of direct sunlight.
- Supplied 50 masks to a pack,
- MOQ 1 case = 50 masks