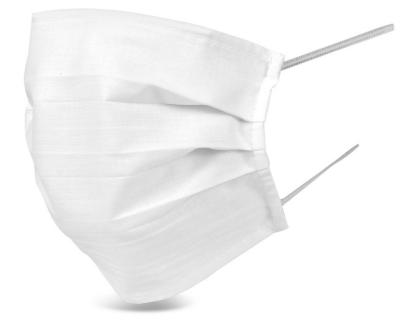

## **COTTON FACE MASK**

COVID-19 Exceptional Trade - Community mask.

- Reusable cotton face mask
- Nose support integrated in the upper part (nasal clip for easy adjustment)
- Washable at 60 degrees up to 25 washes
- Minimal risk use only