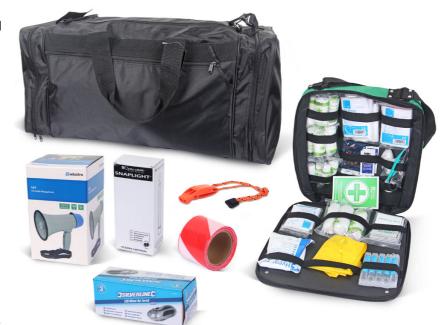

## 100 PERSON EVACUATION KIT

A large, comprehensive kit suitable for the safe evacuation of 100 or more persons. This kit contains a complete first response first aid kit, 100 foil emergency blankets as well as various tools to assist in emergency management. This Site Evacuation Kit weighing approximately 12kg is supplied in a holdall which converts into a back-pack for added versatility and mobility. Perfect for public buildings that host visitors and guests on a regular basis like shopping centres, theatres, museums and schools. Supplied in a holdall with pack-away shoulder straps. Site Evacuation Kit Contents:

- emergency holdall
- incident controller armband
- compact megaphone 8 Watt
- wind-up LED torch
- emergency foil blanket x 103
- safety whistle x 10
- safety light stick x 10
- hazard barrier tape 100M x 7.5cm
- first response first aid kit, comprising:
- microporous tape2.5cm x 10m
  - HSE guidance leaflet
- 4 sterile eye pad bandages
  - 6 clinical waste bags
- tuff cut paramedic scissors
  - 10 alcohol-free wipes
- 4 large standard dressings
- 6 medium sterile dressings
- 5 sterile eye wash20ml
  - foil blanket
  - 20 washproof plasters
  - 2 burn gel sachet
  - 2 resuscitation face

## shield

- 4 triangular bandages
- eye wash bottle 500ml
- bag of safety pins
- 4 instant ice pack
- shoulder carry bag