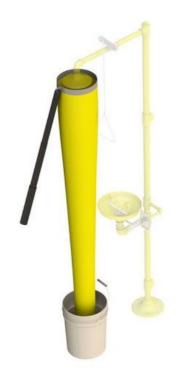

## DELUGE SHOWER AND EYEWASH TEST KIT

Product Code CM1765

Shower tester is complete with 5 gallon bucket & lid, shower tester, and eyewash tester. The shower & eyewash

tester is designed to allow the testing of emergency safety showers & eyewashes.

**SPECIFICATIONS** 

MATERIAL: Test Bucket & Lid: 5 Gallon White Plastic.

Funnel Sleeve: White Vinyl. Attachment Ring: Steel.

Handle: PVC.

Eyewash tester: Clear Plastic.

SHOWER TESTER:

Hold large opening of funnel sleeve under shower head and place small opening into shower test bucket. Operate shower as needed for test. Empty test bucket after test, and air dry funnel sleeve after use.

EYEWASH TESTER:

Place eyewash tester in spray pattern of eyewash and follow instructions on eyewash tester to verify compliance with ANSI specification.