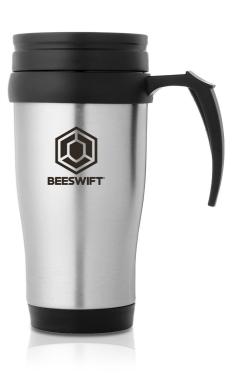

## Available in Colours

400ML INSULATED MUG

Sanibel is the perfect mug for drinking beverages on the go. The mug has a double insulated wall, keeping drinks warm for a long time. The twist-on thumb-slide lid makes it easy to drink up to 400 ml of beverages. Moreover, the handle with the ergonomic thumb rest ensures a good grip. The Sanibel mug consists of stainless steel and black plastic, making it very strong, corrosion-resistant, and easy to clean. Stainless Steel, Plastic.

- Material Stainless Steel, Plastic
- Colour Silver
- Width 12,00 cm
- Height 18,00 cm
- Diameter 8,00 cm
- Weight 234 gram

DATASHEET