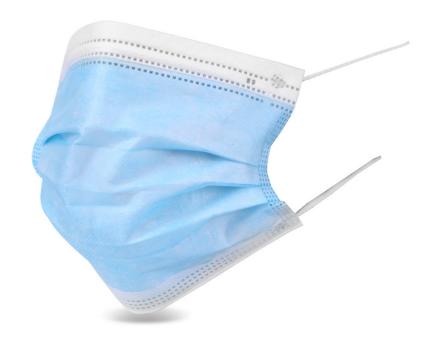

## **TYPE 11R 3PLY SURGICAL MASK**

- •For use in all medical, hospital and working environments
- Dual non woven inner and outer layers, complete with non woven filter for combined three layered construction
- Earloop fastenings
- 50 masks to a pack, 40 packs to a carton, MOQ : 1 Carton(2000 face masks)
- Class 1 Medical Device, meeting the essential requirements of the MDD
  - Tested and complaint to BS EN 14683 : 2019, Type IIR
  - Filtration > 98%, with added fluid resistance
  - Individually packed for added protection