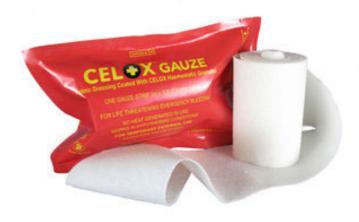

## **CELOX TRAINING GAUZE**

- CELOX Training Gauze is made from exactly the same material as standard CELOX to ensure you get a truly realistic training experience.
- CELOX Gauze has highly effective Celox granules bonded on to the surface of a stable gauze which will not compact under pressure
- CELOX's unique, patented and natural formula, works independently of the body's normal clotting mechanisms to clot blood even where normal clotting is slow or impaired
- CELOX is made with chitosan. Chitosan is broken down by lysozyme, a human enzyme, to leave glucosamine, a sugar which is normally found in the body
- CELOX is suitable for severe high pressure bleeding, arterial & venous bleeding, bullet, blast, knife & shrapnel wounds, wound packing, applying through strong blood flows and application to all bleeding wounds
- Dimensions: 7.6cm x 5m
- Non Sterile