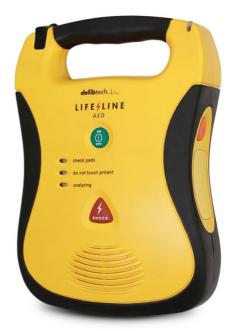

## LIFELINE AED SEMI AUTOMATIC DEFIBRILLATOR

- Lifeline AED semi-automatic defibrillator is safe and straightforward to use even in the harshest of environments. Its easy voice prompts ensure it can be used by anyone, even without prior training.
- All the rescuer needs to do is place the pads as per the voice instructions and press the shock button and the defibrillator will do the rest, deciding if a shock is needed.
- Proven by independent studies to be the one of the easiest AED's for use by untrained operators
- 8-year manufacturer's warranty including free software upgrades in line with resuscitation guidelines
- Tested to military standards, making the AEDs extremely robust and durable
- Complete daily, weekly and monthly self-tests to ensure the units are always 'rescue ready' and require no maintenance
- Clear voice instructions, including CPR coaching to further simplify the rescue for responders
- The standard Lifeline Defibrillator Battery (approx. 5 years) is capable of performing 125 defibrillator shocks or 8 hours of continuous operation Contents
- Defibrillator, 5-year battery, 1 set of adult pads, user manual, quick use card