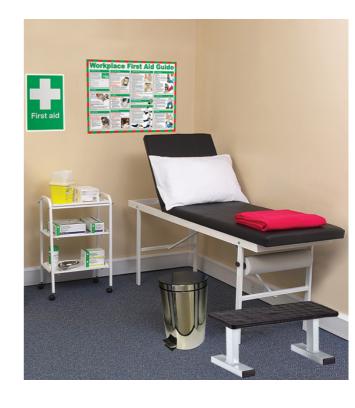

## FIRST AID ROOM PACKAGE

- Includes the essential first aid facilities for a first aid room comprising of first aid couch, couch step, privacy screen and pedal bin
- A first aid room helps you comply with the Health and Safety Commission Approved Code of Practice L74 March 1997 which states that "Employers should provide a suitable first aid room or rooms where the assessment of first aid needs identifies this as necessary".
- All the basic requirements for a workplace first aid solution

Contains: First aid couch Couch step Three curtain privacy screen Stainless steel pedal bin