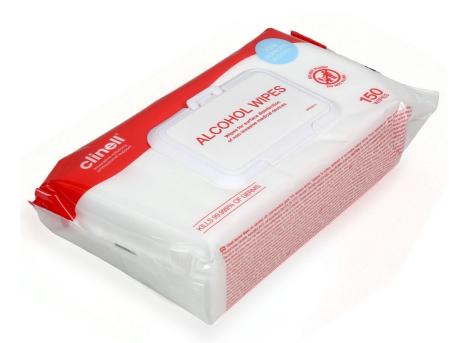

## **CLINELL ALCOHOL WIPES**

- Great value, ultra-quick drying and highly effective alcohol wipes with a resealable flip top.
- Ultra-quick drying, smear-free disinfection wipes. High-quality 70% isopropyl alcohol kills 99.999% of pathogens on surfaces and non-invasive medical devices.
- Pharmaceutical grade isopropyl alcohol evaporates quickly so wipes leave no residue or smear, yet kill 99.999% of pathogens including MRSA, E. coli, Pseudomonas and Enterococcus.
- Wipes contain 25gsm non-woven spun bond, which is wetter and thicker than competing alcohol wipes, meaning fewer are needed to clean the same area.