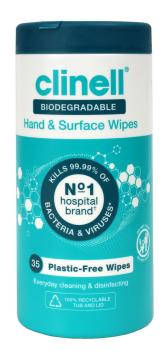

## CLINELL BIODEGRADABLE HAND AND SURFACE WIPE

- Clinell Biodegradable Hand & Surface Wipes are plastic-free wipes designed for convenient cleaning and disinfecting on-the-go in an easily transportable cup size tub.
- One step cleaning and disinfecting wipes which kill 99.99% of bacteria and viruses• in 30 seconds, offering a fast acting solution that is ideal for use whether at home or on-the-go.
- Dermatologically tested to be kind to skin and safe for everyday use.
- Plastic-free and complete with recycle-ready packaging.
- Effective against all enveloped viruses and limited non-enveloped viruses.
- No Bleach, no taint
- Suitable for use around babies & pets
- Dermatologically tested