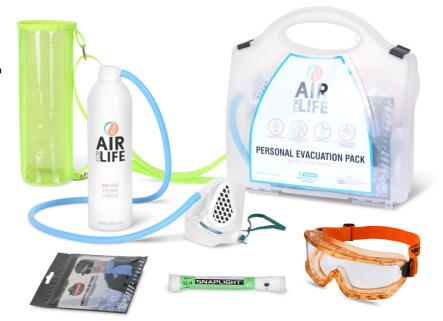

The kits include:

• The unique, patented AirForLife emergency escape device.
Universal Goggles - designed to improve visibility and protect the eyes from smoke and debris
Cyalume Lightstick- to help light up the evacuation path, or signal to potential rescuers
Cooling Towel- simply dampen and the unique towel formulation, retains water and can be used to keep head, neck and arms cool

Holster - the unique AirForLife holster is designed to quickly throw over your shoulder and hold the AirForLife cylinder close to your side, keeping your hands free.

CM1991 - Kit for single person evacuation