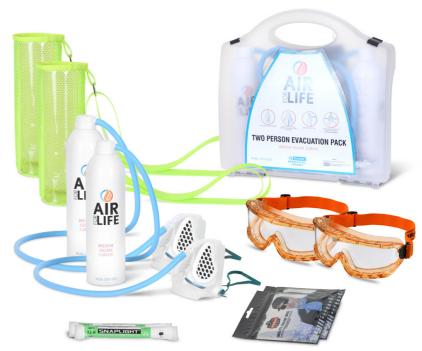

## **TWO PERSON EVACUATION KIT**

Product Code

Available in Sizes

Available in Colours

White

CM1992

CM1992

**ONE SIZE** 

The kits include:

• The unique, patented AirForLife emergency escape device. Universal Goggles - designed to improve visibility and protect the eyes from smoke and debris Cyalume Lightstick- to help light up the evacuation path, or signal to potential rescuers Cooling Towel- simply dampen and the unique towel formulation, retains water and can be used to keep head, neck and arms cool

Keep nead, neck and arms coor Holster - the unique AirForLife holster is designed to quickly throw over your shoulder and hold the AirForLife cylinder close to your side, keeping your hands free.

CM1991 - Kit for single person evacuation

CM1992 - Kit for dual person evacuation.

Use a combination of kits to cover family or work colleagues