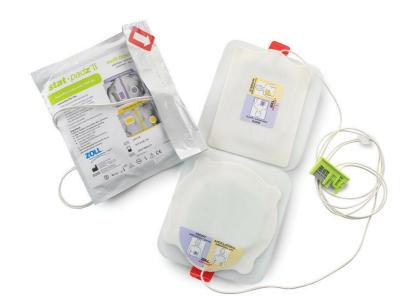

## **ZOLL STAT II PADS**

DATASHEET

 $\bullet$  ZOLL Stat-padz® are the fastest, easiest-to-use multi-function defibrillator electrodes and are optimized for emergency resuscitation situations

- Pre-connected electrodes
- Speed Pack<sup>™</sup> reduces cord tangles and fumbling
- Dlagrams instructing where to place pads
- Improved polymer gel enhances lateral conductivity; results in less skin effects.
- Center energy feed distributes energy uniformly; reduces edge effect
- Compatible with AED Plus and AED Pro
- Specially designed connector that works directly with the AED