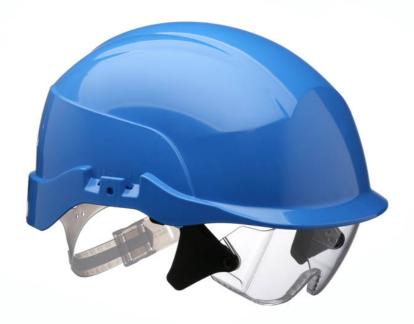

## SPECTRUM SAFETY HELMET BLUE C/W INTEGRATED EYE PROTECTION

- Specialised ABS safety helmet with integrated retractable over spectacles
- The over spectacle design allows for prescription eyewear to be used underneath it
- Overspectacles provide Grade B medium energy impact protection to EN 166, better than standalone spectacles
- Anti-scratch and anti-mist coating provides improved durability and visibility
- Largest front logo area of any industrial safety helmet
- Helmet approved to EN 397, EN 50365
  Visor approved to EN 166