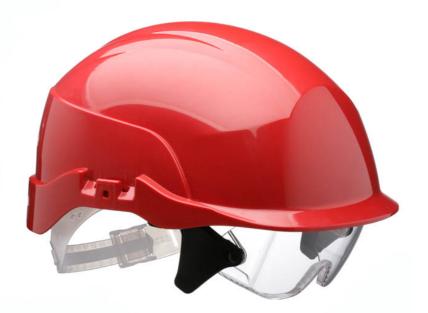

## SPECTRUM SAFETY HELMET RED C/W INTEGRATED EYE PROTECTION

- Specialised ABS safety helmet with integrated retractable over spectacles
- The over spectacle design allows for prescription eyewear to be used underneath it
- Overspectacles provide Grade B medium energy impact protection to EN 166, better than standalone spectacles
- Anti-scratch and anti-mist coating provides improved durability and visibility
- Largest front logo area of any industrial safety helmet
- Helmet approved to EN 397, EN 50365
  Visor approved to EN 166