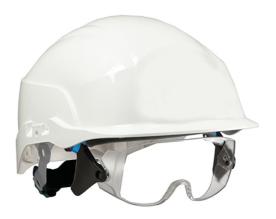

## SPECTRUM SAFETY HELMET WHITE C/W INTEGRATED EYE PROTECTION

- Specialised ABS safety helmet with integrated retractable over spectacles
- The over spectacle design allows for prescription eyewear to be used underneath it
- Overspectacles provide Grade B medium energy impact protection to EN 166, better than standalone spectacles
- Anti-scratch and anti-mist coating provides improved durability and visibility
- Largest front logo area of any industrial safety helmet
- Helmet approved to EN 397, EN 50365
  Visor approved to EN 166