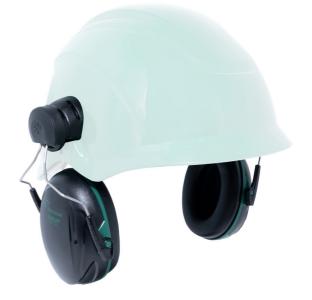

## SANA HELMET MOUNTED EAR DEFENDERS SNR 25

- Sana Ear Defenders offer a wide range of attenuation levels, from 25dB to 34dB, to suit the majority of industrial environments, providing protection against light industry noise through to extremely high noise levels.
- The Sana range was developed to provide superior performance and enhanced comfort and fit as well as being fully compatible with Centurion's safety helmets and face protection.
- Stylish cup design in matt Black with gloss features
- Colour coded ring and front printing for easy identification and selection of the correct attenuation level
- Easy to adjust steel arms for quick personalised fit
- Compatible with the full range of Centurion safety helmets and face protection (supplied with Euro & connect clips)
- Soft wide cushions for maximum comfort
- The Sana ear defender range is also available as headband mounted versions
- H=33dB,M=23dB,L=14dB
- SNR 25dB
- Not compatible with CNS17-1125 Reduced peak helmet, CNS570 connect clips are required (Sold separately)