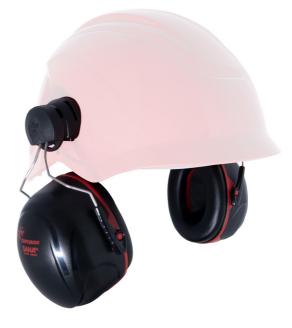

## SANA HELMET MOUNTED EAR DEFENDERS SNR 34

- Sana Ear Defenders offer a wide range of attenuation levels, from 25dB to 34dB, to suit the majority of industrial environments, providing protection against light industry noise through to extremely high noise levels.
- The Sana range was developed to provide superior performance and enhanced comfort and fit as well as being fully compatible with Centurion's safety helmets and face protection.
- Stylish cup design in matt Black with gloss features
- Colour coded ring and front printing for easy identification and selection of the correct attenuation level
- Easy to adjust steel arms for quick personalised fit
- Compatible with the full range of Centurion safety helmets and face protection (supplied with Euro & connect clips)
- Soft wide cushions for maximum comfort
- The Sana ear defender range is also available as headband mounted versions
- H=36dB,M=322dB,L=25dB
- SNR 34dB
- Not compatible with CNS17-1125 Reduced peak helmet, CNS570 connect clips are required (Sold separately)