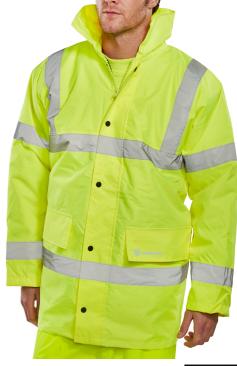

## **CONSTRUCTOR TRAFFIC JKT SY XL**

- PU coated polyester.
- Quilted lining with heavy weight (160gsm) polyester filling.
- Concealed hood.
- Two-way heavy duty zip front with storm flap and security pocket.
- 2 Lower pockets with flaps.
- In side breast pocket.
- Knitted storm cuffs.
- Internal 'Wicking' strip.
- Fully taped seams.
- Reflective Material.
- Conforms to EN ISO 20471 Class 3 High Visibility
- Conforsm to EN 343 Class 3 Water Penetration Class 1 Air Permeability

**Product Code CTJENGSYXL** 

CE Marked Category 2

Conforms to EN ISO 20471 for Hi Visibility

Conforms to EN343 for Water Penetration and Breathability Product supplied with retail tags

Garment comes with a hood

Garment has welded or reinforced seams