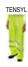

Product Code CTJENGSY

Available in Sizes

**S-5XL** 

Available in Colours

Orange CTJENGOR

Saturn Yellow CTJENGSY

**CE Marked Category 2** 

Conforms to EN ISO 20471 for Hi Visibility

Conforms to EN343 for Water Penetration and Breathability Product supplied with retail tags

Garment comes with a hood

Garment has welded or reinforced seams

## CONSTRUCTOR JACKET

- PU coated polyester.
- Quilted lining with heavy weight (160gsm) polyester filling.
- Concealed hood.
- Two-way heavy duty zip front with storm flap and security pocket.
- 2 Lower pockets with flaps.
- In side breast pocket.
- Knitted storm cuffs.
- Internal 'Wicking' strip.
- Fully taped seams.
- Reflective Material.
- Conforms to EN ISO 20471 Class 3 High Visibility
- Conforsm to EN 343
   Class 3 Water Penetration
   Class 1 Air Permeability