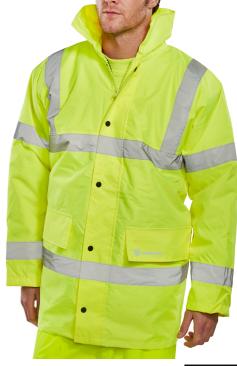

## CONSTRUCTOR JACKET

- PU coated polyester.
- Quilted lining with heavy weight (160gsm) polyester filling.
- Concealed hood.
- Two-way heavy duty zip front with storm flap and security pocket.
- 2 Lower pockets with flaps.
- In side breast pocket.
- Knitted storm cuffs.
- Internal 'Wicking' strip.
- Fully taped seams.
- Reflective Material.
- Conforms to EN ISO 20471 Class 3 High Visibility
- Conforsm to EN 343
   Class 3 Water Penetration
   Class 1 Air Permeability