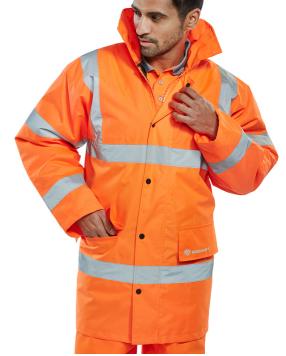

**Product Code** CTJENGOR3XL

CE Marked Category 2

Conforms to EN ISO 20471 for Hi Visibility

Conforms to EN343 for Water Penetration and Breathability Product supplied with retail tags

Garment comes with a hood

## **CONSTRUCTOR TRAFFIC JKT OR 3XL**

- PU coated polyester.
- Quilted lining with heavy weight (160gsm) polyester filling.
- Concealed hood.
- Two-way heavy duty zip front with storm flap and security pocket.
- 2 Lower pockets with flaps.
- Inside breast pocket.
- Knitted storm cuffs.
- Internal 'Wicking' strip.
- Fully taped seams.
- Reflective Material.
- Conforms to EN ISO 20471 Class 3 High Visibility
- RIS-3279-TOM Issue 2 (Orange Only)
- Conforms to EN 343 Class 3 Water Penetration Class 1 Air Permeability