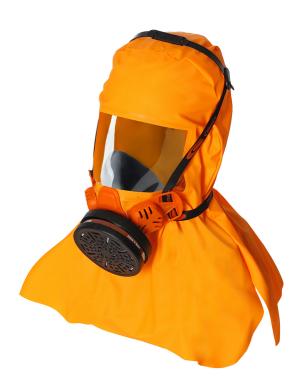

## **Climax ABEKP3 Filtered Evacuation Hood**

\*\*\*Climax

Available in Sizes

**Product Code** 

CX761

**ONESIZE** 

Available in Colours

Orange CX761 Filtered escape half mask protecting the user against chemical products when escaping to a safe and breathable environment. Hood made of PVC without lining. Transparent PVC visor. Filter type ABEK. It offers protection against a wide range of toxic gases and vapours. It does not provide breathable air.

- Clear visor PVC
- Filters: 760
- Half mask: 761
- Material: PVC without lining
- Nominal protection factor (NPF):50
- Norm: EN 140:1998