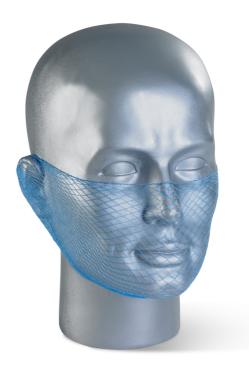

## DISP BEARD SNOOD MESH BLUE(12) (REF 9069)

Our 5mm Close Mesh Beard Snood, is made from polypropylene for high moisture transportation and wicking properties. This helps to diffuse the risk of the wearer recycling carbon dioxide on inhalation; when compared to a non-woven Beard Cover.

- This product is Metal Free.
- Complete lower face cover
- Lightweight mesh encloses beards and moustaches
- Ideal method for eliminating loose hair contamination
- Fits comfortably and snugly around the face
- Material is ignition resistant
- Standard size
- Pack size of 12
- Carton of 2400 (200 packs of 12)