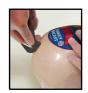

## Features

- By using this enclosed blade cutter you can eliminate loose blades in your workplace and prevent costly laceration injuries.
- The ideal choice for cutting cryovac, plastic bags, shrink wrap, paper bags and strapping
- Long lasting stainless steel blade with heavy duty tape splitter
- It is easy to clean, sanitize