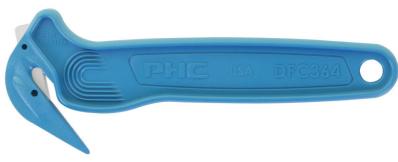

## **METAL DETECTABLE CUTTER**

Product Code DFC-364MD

Available in Sizes

**ONE SIZE** 

Available in Colours

Blue DFC-364MD

- The DFC-364MD Metal Detectable Cutter is created with metal infused plastic made to be detectable in food manufacturing facilities.
- Plus, the integrated tape splitter is great for opening boxes without damaging the contents while keeping your employees safe.
- Attach to the CL-36 Coil Lanyard for better retention.

## Features

- By using this enclosed blade cutter you can eliminate loose blades in your workplace and prevent costly laceration injuries.
- The ideal choice for cutting cryovac, plastic bags, shrink wrap, paper bags and strapping
- Long lasting stainless steel blade with heavy duty tape splitter
- It is easy to clean, sanitize