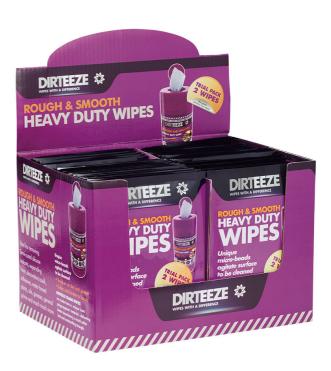

## Dirteeze Rough and Smooth Heavy Duty Wipes

Use on hands, tools and surfaces

• Removes oils, greases, semi-cured sealants and adhesives, decorating caulk, expanding foam, paints, grime and more

Maximum strength spunlace, soft, strong and absorbent

Double- sided

- Antibacterial, kills 99.99% of most known germs
- Chemical blend, no sticky residue left after wiping
- Contains aloe vera to look after hands
- Skin-patch tested with zero irritation on all skin types
- Large wipe size 22 x 20cm
- EN1223/2009 cosmetic standards for
- hand wipes