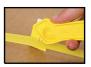

## **EBC1 CONCEALED SAFETY CUTTER**

Product Code EBC-1

Available in Sizes

**ONE SIZE** 

Available in Colours

Yellow FBC-1

- The EBC1 Enclosed Blade Cutter features a recessed blade for the highest level of safety
- Unlike cutters with exposed blades, the blade in the EBC1 is set back into the head of the cutter, providing complete protection to the user
- This safe and uncomplicated tool requires no additional training and helps eliminate any potentially dangerous loose blades in the workplace
- The versatile EBC1 effortlessly cuts corrugated boxes, shrink wrap, plastic strapping, box tape, banding, twine and more
- Attach to CL-36 Coil Lanyard for better retention.