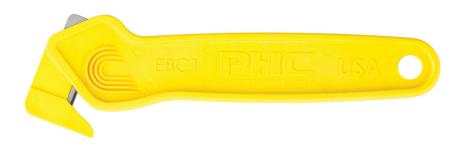

## **EBC1 CONCEALED SAFETY CUTTER**

Product Code EBC-1

Available in Sizes

**ONE SIZE** 

Available in Colours

Yellow FBC-1

- The EBC1 Enclosed Blade Cutter features a recessed blade for the highest level of safety
- Unlike cutters with exposed blades, the blade in the EBC1 is set back into the head of the cutter, providing complete protection to the user
- This safe and uncomplicated tool requires no additional training and helps eliminate any potentially dangerous loose blades in the workplace
- The versatile EBC1 effortlessly cuts corrugated boxes, shrink wrap, plastic strapping, box tape, banding, twine and more
- Attach to CL-36 Coil Lanyard for better retention.