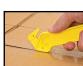

## **EBC1 CONCEALED SAFETY CUTTER**

Product Code EBC-1

Available in Sizes

**ONE SIZE** 

Available in Colours

Yellow FBC-1

- The EBC1 Enclosed Blade Cutter features a recessed blade for the highest level of safety
- Unlike cutters with exposed blades, the blade in the EBC1 is set back into the head of the cutter, providing complete protection to the user
- This safe and uncomplicated tool requires no additional training and helps eliminate any potentially dangerous loose blades in the workplace
- The versatile EBC1 effortlessly cuts corrugated boxes, shrink wrap, plastic strapping, box tape, banding, twine and more
- Attach to CL-36 Coil Lanyard for better retention.