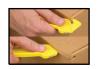

## **EBC1 CONCEALED SAFETY CUTTER**

Product Code EBC-1

Available in Sizes

**ONE SIZE** 

Available in Colours

Yellow FBC-1

- The EBC1 Enclosed Blade Cutter features a recessed blade for the highest level of safety
- Unlike cutters with exposed blades, the blade in the EBC1 is set back into the head of the cutter, providing complete protection to the user
- This safe and uncomplicated tool requires no additional training and helps eliminate any potentially dangerous loose blades in the workplace
- The versatile EBC1 effortlessly cuts corrugated boxes, shrink wrap, plastic strapping, box tape, banding, twine and more
- Attach to CL-36 Coil Lanyard for better retention.