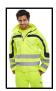

## **ETON JACKET SY 4XL**

- Breathable PU coated fabric.
- Waterproof jacket fully taped seams.
- Zip front closure to neck.
- Hook and loop fastening storm flap.
- Adjustable cuffs.
- 6cm retro reflective tape.
- Retro reflective piping.
- 2 zip fastening front pockets.
- Concealed hood.
- Hip draw cord.
- EN ISO 20471 Class 3 high visibility
- EN 343 Class 3 resistance to water penetration Class 3 air permeability