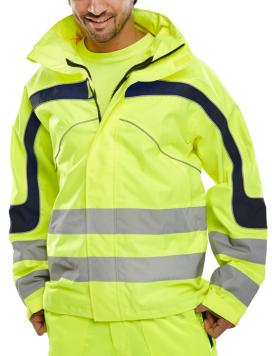

## **ETON JACKET SY 4XL**

- Breathable PU coated fabric.
- Waterproof jacket fully taped seams.
- Zip front closure to neck.
- Hook and loop fastening storm flap.
- Adjustable cuffs.
- 6cm retro reflective tape.
- Retro reflective piping.
- 2 zip fastening front pockets.
- Concealed hood.
- Hip draw cord.
- EN ISO 20471 Class 3 high visibility
- EN 343 Class 3 resistance to water penetration Class 3 air permeability