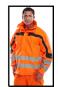

## ETON JACKET OR 4XL

DATASHEET

- Breathable PU coated fabric.
- Waterproof jacket fully taped seams.
- Zip front closure to neck.
- Hook and loop fastening storm flap.
- Adjustable cuffs.
- 6cm retro reflective tape.
- Retro reflective piping.
- 2 zip fastening front pockets.
- Concealed hood.
- Hip draw cord.
- EN ISO 20471 Class 3 high visibility
- EN 343
  Class 3 resistance to water penetration
  Class 3 air permeability
- RIS-3279-TOM Railway use certified