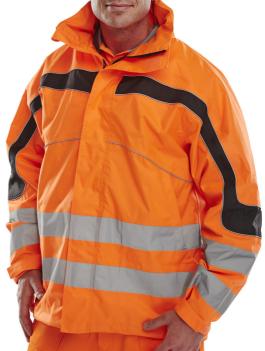

## ETON JACKET OR 4XL

DATASHEET

- Breathable PU coated fabric.
- Waterproof jacket fully taped seams.
- Zip front closure to neck.
- Hook and loop fastening storm flap.
- Adjustable cuffs.
- 6cm retro reflective tape.
- Retro reflective piping.
- 2 zip fastening front pockets.
- Concealed hood.
- Hip draw cord.
- EN ISO 20471 Class 3 high visibility
- EN 343
  Class 3 resistance to water penetration
  Class 3 air permeability
- RIS-3279-TOM Railway use certified