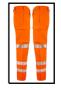

s interact with brands. Envirowear has been designed to be recycled – using only mono-fibre design principles, each fabric, trim and accessory is carefully selected to ensure recyclability.

Once garments reach the end of their useful lives, they are returned for recycling. The rPet generated from this unique recycling process can be made into yarn and used in all kinds of polyester clothing and accessories.

- 240gsm 100% polyester twill fabric
- Durable hard wearing whilst remaining soft and comfortable
- Triple sewn seams for extra strength
- 7 Belt loop waistband
- 2 x cargo pockets
- Hex patterned heatseal Retro-Reflective tape for comfort and flexability.
- Tall and short leg option available
- Conforms to EN ISO 20471 Class 2 High Visibility
- RIS-3279-TOM Railway use certified.









Associated Items