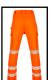

## **ENVIROWEAR RECYCLABLE HI-VIS TROUSERS OR 32S**

A clothing revolution is changing the way garments are made and how wearers interact with brands. Envirowear has been designed to be recycled – using only mono-fibre design principles, each fabric, trim and accessory is carefully selected to ensure recyclability.

- 240gsm 100% polyester twill fabric
- Durable hard wearing whilst remaining soft and comfortable
- Triple sewn seams for extra strength
- 7 Belt loop waistband
- 2 x cargo pockets
- Hex patterned heatseal Retro-Reflective tape for comfort and flexability.
- Tall and short leg option available
- Conforms to EN ISO 20471 Class 2 High Visibility
- RIS-3279-TOM Railway use certified.