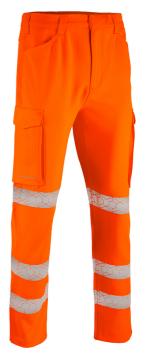

## **ENVIROWEAR RECYCLABLE HI-VIS TROUSERS OR 32S**

A clothing revolution is changing the way garments are made and how wearers interact with brands. Envirowear has been designed to be recycled – using only mono-fibre design principles, each fabric, trim and accessory is carefully selected to ensure recyclability.

- 240gsm 100% polyester twill fabric
- Durable hard wearing whilst remaining soft and comfortable
- Triple sewn seams for extra strength
- 7 Belt loop waistband
- 2 x cargo pockets
- Hex patterned heatseal Retro-Reflective tape for comfort and flexability.
- Tall and short leg option available
- Conforms to EN ISO 20471 Class 2 High Visibility
- RIS-3279-TOM Railway use certified.