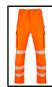

## **ENVIROWEAR RECYCLABLE HI-VIS TROUSERS OR 32S**

A clothing revolution is changing the way garments are made and how wearers interact with brands. Envirowear has been designed to be recycled – using only mono-fibre design principles, each fabric, trim and accessory is carefully selected to ensure recyclability.

- 240gsm 100% polyester twill fabric
- Durable hard wearing whilst remaining soft and comfortable
- Triple sewn seams for extra strength
- 7 Belt loop waistband
- 2 x cargo pockets
- Hex patterned heatseal Retro-Reflective tape for comfort and flexability.
- Tall and short leg option available
- Conforms to EN ISO 20471 Class 2 High Visibility
- RIS-3279-TOM Railway use certified.