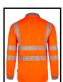

## ENVIROWEAR RECYCLABLE HI-VIS LONG SLEEVE POLO SHIRT OR 3XL

A clothing revolution is changing the way garments are made and how wearers interact with brands. Envirowear has been designed to be recycled – using only mono-fibre design principles, each fabric, trim and accessory is carefully selected to ensure recyclability.

- 100% polyester "Bird Eye" fabric.
- 160gsm fabric weight
- 3 Button placket.
- Grey trim to collar and cuffs.
- Hex patterned heatseal Retro-Reflective tape for comfort and flexability.
- UV Protective SPF40, "EN 13758-1 Part 1: Method of test for apparel fabrics."
- Conforms to EN ISO 20471 Class 3 High Visibility
- RIS-3279-TOM Railway use certified.