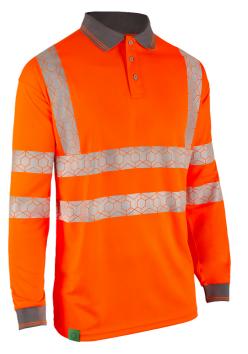

## ENVIROWEAR RECYCLABLE HI-VIS LONG SLEEVE POLO SHIRT OR 3XL

A clothing revolution is changing the way garments are made and how wearers interact with brands. Envirowear has been designed to be recycled – using only mono-fibre design principles, each fabric, trim and accessory is carefully selected to ensure recyclability.

- 100% polyester "Bird Eye" fabric.
- 160gsm fabric weight
- 3 Button placket.
- Grey trim to collar and cuffs.
- Hex patterned heatseal Retro-Reflective tape for comfort and flexability.
- UV Protective SPF40, "EN 13758-1 Part 1: Method of test for apparel fabrics."
- Conforms to EN ISO 20471 Class 3 High Visibility
- RIS-3279-TOM Railway use certified.