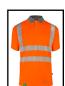

- 100% polyester "Bird Eye" fabric.
- 160gsm fabric weight
- 3 Button placket.
- Grey trim to collar and cuffs.
- Hex patterned heatseal Retro-Reflective tape for comfort and flexability.
- UV Protective SPF40, "EN 13758-1 Part 1: Method of test for apparel fabrics."
- Conforms to EN ISO 20471 Class 2 High Visibility
- RIS-3279-TOM Railway use certified.