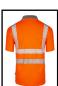

- 100% polyester "Bird Eye" fabric.
- 160gsm fabric weight
- 3 Button placket.
- Grey trim to collar and cuffs.
- Hex patterned heatseal Retro-Reflective tape for comfort and flexability.
- UV Protective SPF40, "EN 13758-1 Part 1: Method of test for apparel fabrics."
- Conforms to EN ISO 20471 Class 2 High Visibility
- RIS-3279-TOM Railway use certified.