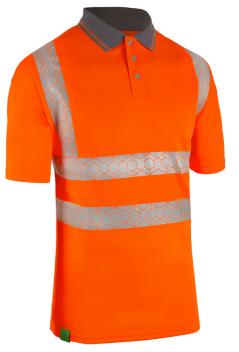

- 100% polyester "Bird Eye" fabric.
- 160gsm fabric weight
- 3 Button placket.
- Grey trim to collar and cuffs.
- Hex patterned heatseal Retro-Reflective tape for comfort and flexability.
- UV Protective SPF40, "EN 13758-1 Part 1: Method of test for apparel fabrics."
- Conforms to EN ISO 20471 Class 2 High Visibility
- RIS-3279-TOM Railway use certified.