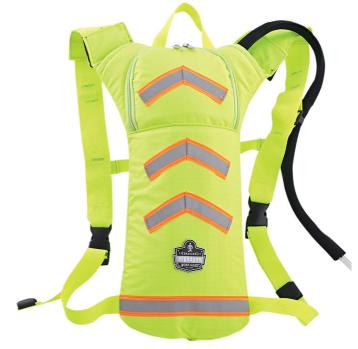

# LOW PROFILE 2 LITRE HYDRATION PACK SATURN YELLOW

Low Profile Hydration Pack: Keeps workers hydrated when they're away from water sources.

#### **Features**

- Durable 600D water-resistant rip stop polyester shell
- Zip-up cap cover keeps debris and contaminants at bay
- Insulated pack and tube keeps water cool
- 100% anti-microbial bite valve with cover to protect against contaminants
- Bite valve cover for protection from contaminants
- Breakaway shoulder straps for added safety
- Dual Cap bladder featuring smaller (60mm) cap nestled into larger (80mm) cap for easy water and ice filling
- Capacity: 2L (2000mL) / 70oz / 2.2 hours