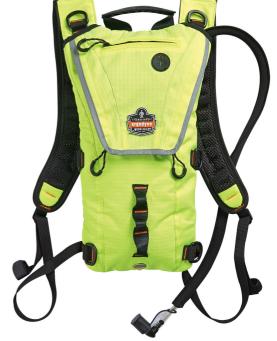

# PREMIUM LOW PROFILE 3 LITRE HYDRATION PACK SATURN YELLOW

Premium Low Profile Hydration Pack: Lightweight and low profile, this portable water source offers unique features to help keep workers hydrated and safe

#### **Features**

- Durable 600D water-resistant rip stop polyester shell
- Vented shoulder straps and back for maximum breathability
- 8mm EVA foam padding on shoulder straps for added comfort
- One zippered compartment, multiple d-rings and nylon daisy chain webbing for gear storage
- Reflective accent for higher visibility
- Insulated pack and tube keeps water cool
- 100% anti-microbial bite valve with cover to protect against contaminants
- Breakaway shoulder straps for added safety
- Dual Cap bladder featuring smaller (60mm) cap nestled into larger (80mm) cap for easy water and ice filling
- Capacity: 3L (3000mL) / 101oz / 3.3 hours