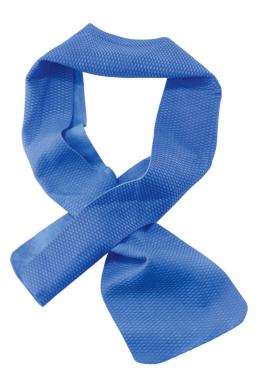

## CHILL- ITS COOLING TOWEL 10CM X 75CM

#### Features

- Advanced PVA cooling technology
- Super-evaporative, feels significantly cooler than ambient air
- Activates fast and easy run under cold water for one minute
- 1/3 the size of the Chill-Its® 6602 with the same cooling power
- Use as a neck wrap by pulling end of wrap through slit
- Wear for hours or for quick relief
- Simply re-wet to reactivate
- Size: 4in x 29.5in (10cm x 75cm)