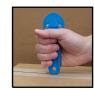

## **CONCEALED BLADE SAFETY CUTTER**

Product Code EZ-2PLUS

Available in Sizes

**ONE SIZE** 

Available in Colours

Blue EZ-2PLUS

- The EZ2+ Enclosed Blade Safety Cutter helps to reduce potential injuries and prevents damaging box contents
- This ambidextrous tool cuts boxes, shrink wrap, plastic strapping, twine, and features a convenient tape splitter
- Plus, it features a super easy blade change. Attach to CL-36 Coil Lanyard for better retention.

## Features

- Enclosed Blade provides safe cutting option and prevents damaging box contents
- Versatile two-sided design with a high quality steel blade
- Ambidextrous
- Includes one SP-017 Safety Point Blade
- Blade is replaceable