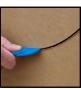

## **CONCEALED BLADE SAFETY CUTTER**

Product Code EZ-2PLUS

Available in Sizes

**ONE SIZE** 

Available in Colours

Blue EZ-2PLUS

- The EZ2+ Enclosed Blade Safety Cutter helps to reduce potential injuries and prevents damaging box contents
- This ambidextrous tool cuts boxes, shrink wrap, plastic strapping, twine, and features a convenient tape splitter
- Plus, it features a super easy blade change. Attach to CL-36 Coil Lanyard for better retention.

## Features

- Enclosed Blade provides safe cutting option and prevents damaging box contents
- Versatile two-sided design with a high quality steel blade
- Ambidextrous
- Includes one SP-017 Safety Point Blade
- Blade is replaceable