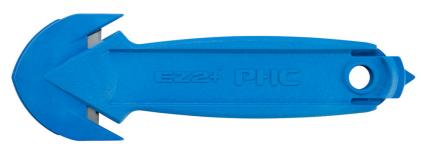

## **CONCEALED BLADE SAFETY CUTTER**

Product Code EZ-2PLUS

Available in Sizes

**ONE SIZE** 

Available in Colours

Blue EZ-2PLUS

- The EZ2+ Enclosed Blade Safety Cutter helps to reduce potential injuries and prevents damaging box contents
- This ambidextrous tool cuts boxes, shrink wrap, plastic strapping, twine, and features a convenient tape splitter
- Plus, it features a super easy blade change. Attach to CL-36 Coil Lanyard for better retention.

## Features

- Enclosed Blade provides safe cutting option and prevents damaging box contents
- Versatile two-sided design with a high quality steel blade
- Ambidextrous
- Includes one SP-017 Safety Point Blade
- Blade is replaceable