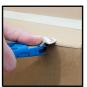

## **GUARDED SPRING BACK SAFETY CUTTER**

Product Code

EZ7

Available in Sizes

**ONE SIZE** 

Available in Colours

Blue EZ7

- The EZ7 Guarded Spring Back Safety Cutter features a metal cutting guard that moves in tandem with the blade, retracting both the guard and blade simultaneously
- The guard covers the blade during top cutting to protect the user and to help reduce damage to the product
- The spring-back blade can also be extended without the guard when needed.
- Can be used with UKH-324 or UKH-325 Holsters
- Attach to CL-36 Coil Lanyard for better retention.

## Features

- Spring-Back retracting blade for added safety
- 3 blade depth positions for top cuts, shallow tray cuts and deep cuts
- Ambidextrous
- Built in tape splitter
- Includes one SP-017 Safety Point Blade
- Holds 5 additional blades