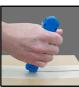

## **GUARDED SPRING BACK SAFETY CUTTER**

Product Code

EZ7

Available in Sizes

**ONE SIZE** 

Available in Colours

Blue EZ7

- The EZ7 Guarded Spring Back Safety Cutter features a metal cutting guard that moves in tandem with the blade, retracting both the guard and blade simultaneously
- The guard covers the blade during top cutting to protect the user and to help reduce damage to the product
- The spring-back blade can also be extended without the guard when needed.
- Can be used with UKH-324 or UKH-325 Holsters
- Attach to CL-36 Coil Lanyard for better retention.