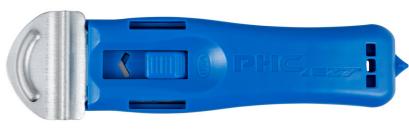

## **GUARDED SPRING BACK SAFETY CUTTER**

Product Code

EZ7

Available in Sizes

**ONE SIZE** 

Available in Colours

Blue EZ7

- The EZ7 Guarded Spring Back Safety Cutter features a metal cutting guard that moves in tandem with the blade, retracting both the guard and blade simultaneously
- The guard covers the blade during top cutting to protect the user and to help reduce damage to the product
- The spring-back blade can also be extended without the guard when needed.
- Can be used with UKH-324 or UKH-325 Holsters
- Attach to CL-36 Coil Lanyard for better retention.

## Features

- Spring-Back retracting blade for added safety
- 3 blade depth positions for top cuts, shallow tray cuts and deep cuts
- Ambidextrous
- Built in tape splitter
- Includes one SP-017 Safety Point Blade
- Holds 5 additional blades