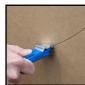

## **GUARDED SPRING BACK SAFETY CUTTER**

Product Code

EZ7

Available in Sizes

**ONE SIZE** 

Available in Colours

Blue EZ7

- The EZ7 Guarded Spring Back Safety Cutter features a metal cutting guard that moves in tandem with the blade, retracting both the guard and blade simultaneously
- The guard covers the blade during top cutting to protect the user and to help reduce damage to the product
- The spring-back blade can also be extended without the guard when needed.
- Can be used with UKH-324 or UKH-325 Holsters
- Attach to CL-36 Coil Lanyard for better retention.