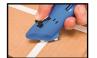

## EZAR AUTO RETRACTABLE SAFETY CUTTER

Product Code

**EZAR** 

Available in Sizes

**ONE SIZE** 

Available in Colours

Blue

- EZAR Auto Retractable Safety Cutter
- One safe & easy tool for your cutting needs
- Auto-retracting blade to prevent product damage & personal injury
- Ambidextrous 3 button blade activation
- Ergonomic handle. Tape splitter. Spare blade storage compartment
- Spare Blades SP-017
- Spare Blades Dispenser SPD-17
- Top Cut: Extend blade and pull across top corner of box for a perfect top cut
- Plastic Straps: Always cut at a 45 degree angle for maximum productivity
- Tape Cut: Poke splitter into tape and pull. DO NOT use blades to cut tape. Protects the contents of the box