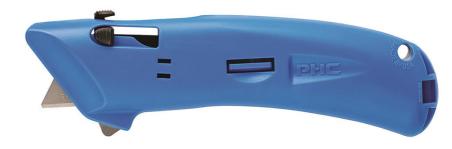

## EZAR AUTO RETRACTABLE SAFETY CUTTER

Product Code

**EZAR** 

Available in Sizes

**ONE SIZE** 

Available in Colours

Blue

- EZAR Auto Retractable Safety Cutter
- One safe & easy tool for your cutting needs
- Auto-retracting blade to prevent product damage & personal injury
- Ambidextrous 3 button blade activation
- Ergonomic handle. Tape splitter. Spare blade storage compartment
- Spare Blades SP-017
- Spare Blades Dispenser SPD-17
- Top Cut: Extend blade and pull across top corner of box for a perfect top cut
- Plastic Straps: Always cut at a 45 degree angle for maximum productivity
- Tape Cut: Poke splitter into tape and pull. DO NOT use blades to cut tape. Protects the contents of the box