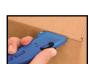

## EZAR AUTO RETRACTABLE SAFETY CUTTER

Product Code

**EZAR** 

Available in Sizes

**ONE SIZE** 

Available in Colours

Blue

- EZAR Auto Retractable Safety Cutter
- One safe & easy tool for your cutting needs
- Auto-retracting blade to prevent product damage & personal injury
- Ambidextrous 3 button blade activation
- Ergonomic handle. Tape splitter. Spare blade storage compartment
- Spare Blades SP-017
- Spare Blades Dispenser SPD-17
- Top Cut: Extend blade and pull across top corner of box for a perfect top cut
- Plastic Straps: Always cut at a 45 degree angle for maximum productivity
- Tape Cut: Poke splitter into tape and pull. DO NOT use blades to cut tape. Protects the contents of the box