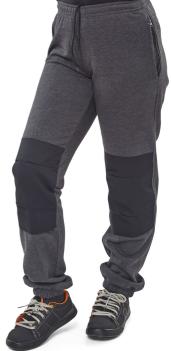

## FLEECE JOGGING BOTTOM GY 3XL

The Beeswift jogging bottom trousers are a great way to keep warm when working on-site in outdoor or exposed locations.

The 360gsm pile material is warm and shields the user from wind and cold temperatures.

With 2 zip side pockets you won't be losing your mobile phone or keys in a hurry and is a safe place

to put objects so they won't fall out.

The knee area of the trousers are reinforced, with pockets to add knee pads for users working on the floor with their knees to help fatigue.

With a sleek grey look these trousers are ideal for many occasions for both work and play.

- Fleece jogging bottom
- 50% polyester 50% cottton fleece to inside 320gsm
- Elasticated waist and ankles
- 2 side hip pockets with zip fastening
- 1 rear pocket and 1 tool pocket
- Knee pad pocket