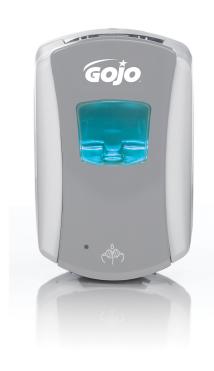

## LTX-7 DISPENSER GREY/WHITE 4 X 700ML

Product Code GJ1384-04

LTX-7 700ml Touch-Free Dispenser - Grey/White

Small size 700 ml GOJO® touch free dispenser is ideal for tight spaces. Large sight window, skylight and crystal clear refill bottles make it easy to check fill status. Converts to a locking dispenser at any time by simply removing the key from inside the dispenser. Patent pending CONTROLLED COLLAPSE refill bottles hold their shape as they empty for a more attractive overall appearance. Removable pump makes recycling easy. SANITARY SEALED? refills are made of robust, recyclable PET material, using 30% less plastic than rigid HDPE refills.