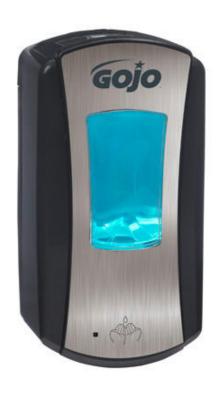

## LTX-12 DISPENSER CHROME/BLACK 4 X 1200ML

High capacity 1200 ml GOJO® touch free dispenser is ideal for high traffic areas. Large sight window, skylight and crystal clear refill bottles make it easy to check fill status. Converts to a locking dispenser at any time by simply removing the key from inside the dispenser. Removable pump makes recycling easy. SANITARY SEALED refills are made of robust, recyclable PET material, using 30% less plastic than rigid HDPE refills.