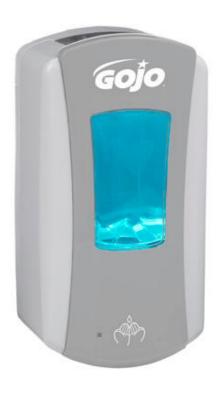

## LTX-12 DISPENSER GREY/WHITE 4 X 1200ML

Product Code GJ1984-04

GOJO® LTX-12 Dispenser - Grey

High capacity 1200 ml GOJO® touch free dispenser is ideal for high traffic areas. Large sight window, skylight and crystal clear refill bottles make it easy to check fill status. Converts to a locking dispenser at any time by simply removing the key from inside the dispenser. Removable pump makes recycling easy. SANITARY SEALED refills are made of robust, recyclable PET material, using 30% less plastic than rigid HDPE refills.