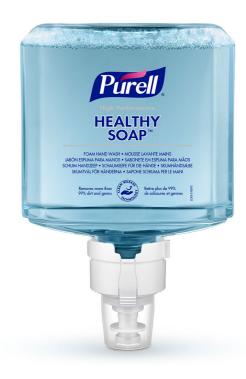

Product Code GJ6486-02

## PURELL ES6 HEALTHY SOAP FOAM HAND WASH 1200ML

PURELL HEALTHY SOAP
High Performance Foam Hand Wash
1200mL Refill for PURELL® ES6 Touch-Free Soap Dispensers

Remarkably mild soap formulation removes more than 99% of dirt and germs.

- CLEAN RELEASE Technology accesses hard-to-reach areas of the skin 2X better to lift and wash away more than 99% of dirt and germs.1,2,3
- 3.4X fewer germs left on skin• •All references to regular soap are based on our top-selling non-antibacterial soap sold and manufactured in the US.
- Formulated for dry and sensitive skin and dermatologically tested.
- Rinses fast and clean for easy gloving saves an average of 22 litres of water per refill4
- Better wash experience 95% preferred over regular soap5
- 90% naturally derived ingredients6 with raw materials strictly selected according to their toxicity profile
- AT-A-GLANCE refills: Monitor product level with just one look
- SANITARY SEALED PET refill is easily recycled